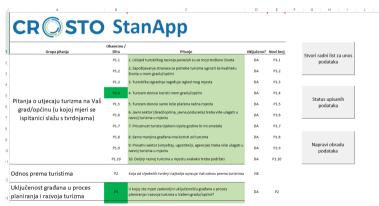

#### **Aplications**

- CROSTO StanApp an application for data entry and data processing of residents survey
- CROSTO TurApp an application for data entry and data processing of tourists survey

http://www.crosto.hr/hr/korisni-dokumenti/aplikacije-prim-istrazivanja/