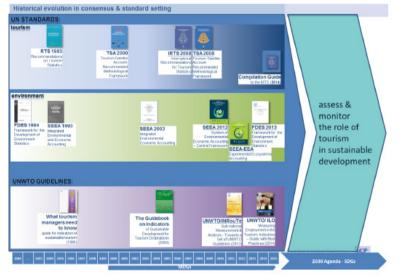

## Croatian observatory for sustainable tourism development

Member of the UNWTO INSTO network since 2016
ETIS/INSTO set of indicators

Integrated, participatory approach

CR STO

Regional (NUTS2/NUTS3) and destination level

Objective: to provide a framework for the systematic, timely and regular monitoring of resource-use and a better understanding of the impact of tourism

#### Guidelines / manual

 Guidelines for measurement and monitoring sustainability of tourism for destinations

(http://www.crosto.hr/files/file/prirucnik/prirucnik\_za\_mjerenje i pracenje odrzivosti turizma za destinacije crosto.pdf)

 Enable destinations to almost independently establish a measurement system, from the formation of a local WG, data collection, calculation, analysis and dissemination of measurement results

| Pokazatelj      | O2 - Potrošnja vode turista u odnosu na potrošnju vode stalnog stanovništva<br>(po noćenju)                                                                                                                                                                                                                                                                                                                                                                                                                                                                                                                                                                                                                                                                                                                                                                                                                                                                                                                                                                                                                                                                                                                                                                                                                                                                                                                                                                                                                                                                                                                                                                                                                                                                                                                                                                                                                                                                                                                                                                                                                                    |
|-----------------|--------------------------------------------------------------------------------------------------------------------------------------------------------------------------------------------------------------------------------------------------------------------------------------------------------------------------------------------------------------------------------------------------------------------------------------------------------------------------------------------------------------------------------------------------------------------------------------------------------------------------------------------------------------------------------------------------------------------------------------------------------------------------------------------------------------------------------------------------------------------------------------------------------------------------------------------------------------------------------------------------------------------------------------------------------------------------------------------------------------------------------------------------------------------------------------------------------------------------------------------------------------------------------------------------------------------------------------------------------------------------------------------------------------------------------------------------------------------------------------------------------------------------------------------------------------------------------------------------------------------------------------------------------------------------------------------------------------------------------------------------------------------------------------------------------------------------------------------------------------------------------------------------------------------------------------------------------------------------------------------------------------------------------------------------------------------------------------------------------------------------------|
| Obrazloženje    | Voda je ključni resurs i ograničavajući čimbenik razvoja turizma, posebice uslijec<br>povećanih rizika uzrokovanih klimatskim promjenama, hidrološkim anomalijamu<br>i sl. Potrošnja vode je ključna tema u Hrvatskoj i zbog velikih gubitaka u<br>vodoopskrbnom sustavu.                                                                                                                                                                                                                                                                                                                                                                                                                                                                                                                                                                                                                                                                                                                                                                                                                                                                                                                                                                                                                                                                                                                                                                                                                                                                                                                                                                                                                                                                                                                                                                                                                                                                                                                                                                                                                                                      |
| Opis            | Potrošnja vode u komercijalnim smještajnim kapacitetima u odnosu na<br>potrošnju vode stalnog stanovništva.                                                                                                                                                                                                                                                                                                                                                                                                                                                                                                                                                                                                                                                                                                                                                                                                                                                                                                                                                                                                                                                                                                                                                                                                                                                                                                                                                                                                                                                                                                                                                                                                                                                                                                                                                                                                                                                                                                                                                                                                                    |
| Pristup         | Složeni pokazatelį čija se procjena temelji na sekundarnim podacima. Ukupno<br>potrošnja vode u komercijalnim smještajnim kapacitetima procjenjuje se na<br>temelju postoječih normi potrošnja vode prema vrsti smještaja i strukture<br>smještajnih kapaciteta. Potrošnja vode ukcianstvima obuhvaća potrošnju vode<br>kućanstava u stanovima priključenim na javnu mreži.                                                                                                                                                                                                                                                                                                                                                                                                                                                                                                                                                                                                                                                                                                                                                                                                                                                                                                                                                                                                                                                                                                                                                                                                                                                                                                                                                                                                                                                                                                                                                                                                                                                                                                                                                    |
|                 | Ukupna finalna potrošnja vode u litrama u siječnju                                                                                                                                                                                                                                                                                                                                                                                                                                                                                                                                                                                                                                                                                                                                                                                                                                                                                                                                                                                                                                                                                                                                                                                                                                                                                                                                                                                                                                                                                                                                                                                                                                                                                                                                                                                                                                                                                                                                                                                                                                                                             |
| Potrebni podaci | UPITNIK O OBILJEŽIJIMA I STAVOVIMA TURISTA U DESTINACIJI                                                                                                                                                                                                                                                                                                                                                                                                                                                                                                                                                                                                                                                                                                                                                                                                                                                                                                                                                                                                                                                                                                                                                                                                                                                                                                                                                                                                                                                                                                                                                                                                                                                                                                                                                                                                                                                                                                                                                                                                                                                                       |
|                 | UVCD (daslovno pročitati ispitanišu): Dobar čian, moje je ime iu ime T2 i Instituta za turizam provodimo istraživanje o zadovoljstvu našlih posjetitelja. Istraživanje je zanovimno, njime se ne prikupljaju nikalvi osobni podaci, a vaší odgovori ostaju povjerljivi. Molimo Vos do odgovorihe na nekoliko pitania. Intervisu će tražiat oko 5 minuta. Hvalati                                                                                                                                                                                                                                                                                                                                                                                                                                                                                                                                                                                                                                                                                                                                                                                                                                                                                                                                                                                                                                                                                                                                                                                                                                                                                                                                                                                                                                                                                                                                                                                                                                                                                                                                                               |
| Izvori podataka | I ja i lovo Valj prvi posjet ovom mjestu? 1. De-prijelitet para 2. Ne-nastavite s P2  I foliko ste puta posjetili ovo odredlite tijekom poeljednjih pet godina?                                                                                                                                                                                                                                                                                                                                                                                                                                                                                                                                                                                                                                                                                                                                                                                                                                                                                                                                                                                                                                                                                                                                                                                                                                                                                                                                                                                                                                                                                                                                                                                                                                                                                                                                                                                                                                                                                                                                                                |
| Izračun         | 3 Skime publijekta 7 MOGUĆE VSE COGOVORAI  1. Smell 2. Smell 3. Spartnerm  1. Smell 4. Spartnerm  2. Spartnerm  2. Spartnerm  3. Spartnerm  3. Spartnerm  4. Spartnerm  5. Spartnerm  5. Spartnerm  5. Spartnerm  6. |
|                 | Solid in the promotein medicine proprieted layels did puts (nalyels unfaljenost) of mjesta staling towards do one open deduction / force of the control o    |
|                 | 12. Nekim drugim sredstvom                                                                                                                                                                                                                                                                                                                                                                                                                                                                                                                                                                                                                                                                                                                                                                                                                                                                                                                                                                                                                                                                                                                                                                                                                                                                                                                                                                                                                                                                                                                                                                                                                                                                                                                                                                                                                                                                                                                                                                                                                                                                                                     |

## Challenges of the measurement process (national/international scope)

- **Data availability / assessment of indicators** (e.g. family owned accommodation, non-commercial accommodation second homes and VFR, same-day visitors, nautical tourism etc.);
- Region specific challenges related to the measurement process (i.e. region's development level)
- Data harmonization highly dependent on portfolio/structure of tourism products
- Data integration (development of some kind of aggregate/compound indicator)
- **Interpretation** of indicators (inauguration of some **baseline values/intervals** in order to enable benchmarking and/or recognition of 'good value practice')
- .....